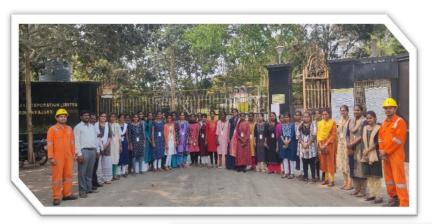

An industrial visit by Department of Electronics and Communications Engineering was organized to visit Oil and Natural Gas Corporation Limited -ONGC at Tatipaka Nagaram, RJY Asset, E.G.Dist. AP.

A batch of 3<sup>rd</sup> year *IInd* Semester students of Electronics & Communications Engineering (ECE) Department along with faculties visited Oil and Natural Gas Corporation Limited (ONGC) at Tatipaka on 30-03-2022. This unit was mainly focusing on the industrial safety, Crude oil processing, and function of process control Values. Also, Gas compressing, Water, Gas, Crude Oil Separation Units At first, the group reported to ONGC security office, Main Gate, Tatipaka on 30-03-2022, for onwards journey to ONGC Tatipaka Mr.S.GUPTA, Mr.O. SHARON, tatipaka (GGS). At Mr.N.S.MONGOLI, Mr.D.THRINADH, are addressed the students and introduced about the six major parts of the plant.