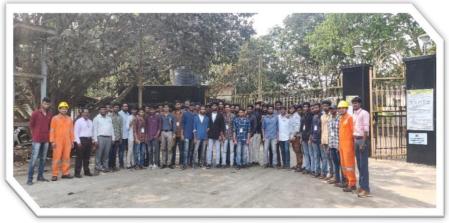

An industrial visit by Department of Electronics and Communications Engineering was organized to visit Oil and Natural Gas Corporation Limited -ONGC at Tatipaka Nagaram, RJY Asset, E.G.Dist. AP.

A batch of 3<sup>rd</sup> year *IInd* Semester students of Electronics & Communications Engineering (ECE) Department along with faculties visited Oil and Natural Gas Corporation Limited (ONGC) at Tatipaka on 30-03-2022. This unit was mainly focusing on the industrial safety, Crude oil processing, and function of process control Values. Also, Gas compressing, Water, Gas, Crude Oil Separation Units At first, the group reported to ONGC security office, Main Gate, Tatipaka on 30-03-2022, for onwards journey to ONGC Tatipaka Mr.S.GUPTA, Mr.O. SHARON, tatipaka (GGS). At Mr.N.S.MONGOLI, Mr.D.THRINADH, are addressed the students and introduced about the six major parts of the plant.