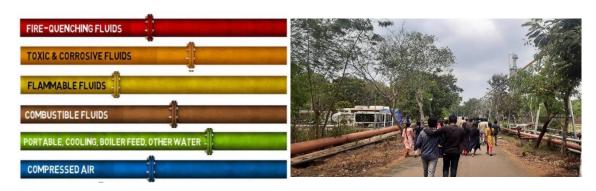

During this session, students interacted with D. THRINADH very effectively for their queries. After visiting quality controlling lab, we are visiting Assembly Point, on this way he explains about the Colour Coding of Pipes.