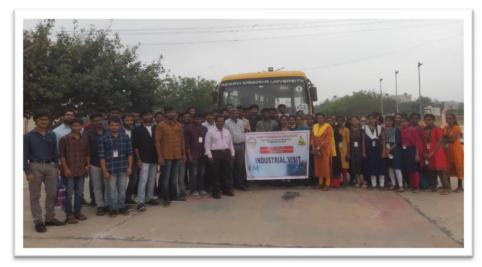

An industrial visit by Department of Electronics and Communications Engineering was organized to visit Oil and Natural Gas Corporation Limited -ONGC at Tatipaka Nagaram, RJY Asset, E.G.Dist. AP.

A batch of 3<sup>rd</sup> year *IInd* Semester students of Electronics & Communications Engineering (ECE) Department along with faculties visited Oil and Natural Gas Corporation Limited (ONGC) at Tatipaka on 30-03-2022. This unit was mainly focusing on the industrial safety, Crude oil processing, and function of process control Values. Also, Gas compressing, Water, Gas, Crude Oil Separation Units At first, the group reported to ONGC security office, Main Gate, Tatipaka on 30-03-2022, for onwards journey to ONGC Tatipaka Mr.S.GUPTA, Mr.O. SHARON, tatipaka (GGS). At Mr.N.S.MONGOLI, Mr.D.THRINADH, are addressed the students and introduced about the six major parts of the plant.